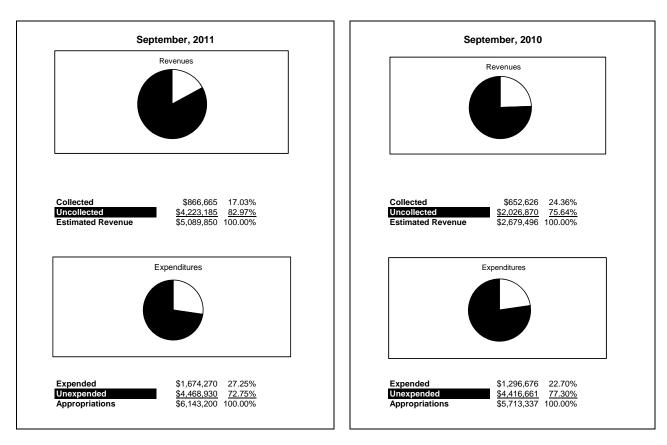

|                                                          |         | General Fund                     |                                  |                               |                |                               |                              |                     |
|----------------------------------------------------------|---------|----------------------------------|----------------------------------|-------------------------------|----------------|-------------------------------|------------------------------|---------------------|
| The School District of Sarasota County, FL               |         |                                  |                                  |                               |                |                               |                              |                     |
| Revenue & Expenditures - Budget And Actual               | Account |                                  | Amounts                          | Actual                        | Percentage of  | Prior YTD                     | Differnece                   | %                   |
| September 30, 2011                                       | Number  | Original                         | Current                          | Amounts                       | Current Budget | Actual                        | Increase/(Decrease)          | Increase/(Decrease) |
| REVENUES                                                 | 2100    | 250.002.00                       | 250.002.00                       | 50 545 62                     | 16.0.6%        | 12 126 54                     | 16 400 00                    | 20.04%              |
| Federal Direct                                           | 3100    | 350,992.00                       | 350,992.00                       | 59,545.63                     | 16.96%         | 43,136.54                     | 16,409.09                    | 38.04%              |
| Federal Through State                                    | 3200    | 1,705,139.00                     | 1,705,139.00                     | 0.00                          | 0.00%          | 245,354.63                    | (245,354.63)                 | -100.00%            |
| State Sources                                            | 3300    | 78,000,253.00                    | 78,000,253.00                    | 18,829,131.33                 | 24.14%         | 16,139,807.71                 | 2,689,323.62                 | 16.66%              |
| Local Sources                                            | 3400    | 251,799,724.00<br>331,856,108.00 | 251,799,724.00<br>331,856,108.00 | 1,350,542.59<br>20,239,219.55 | 0.54%          | 1,872,866.09<br>18,301,164.97 | (522,323.50)<br>1,938,054.58 | -27.89%<br>10.59%   |
| Total Revenues                                           |         | 331,830,108.00                   | 331,830,108.00                   | 20,239,219.55                 | 0.10%          | 18,301,104.97                 | 1,938,034.38                 | 10.39%              |
| EXPENDITURES                                             |         |                                  |                                  |                               |                |                               |                              |                     |
| Current:                                                 | -       | 224 015 600 00                   | 224.015.000.00                   | 10 707 010 17                 | 10.100/        | 25 702 246 22                 | 6 024 672 15                 | 10.27%              |
| Instruction                                              | 5000    | 234,915,690.00                   | 234,915,690.00                   | 42,727,018.47                 | 18.19%         | 35,792,346.32                 | 6,934,672.15                 | 19.37%              |
| Pupil Personnel Services                                 | 6100    | 21,080,705.00                    | 21,080,705.00                    | 3,402,391.88                  | 16.14%         | 3,509,360.76                  | (106,968.88)                 | -3.05%              |
| Instructional Media Services                             | 6200    | 5,310,858.00                     | 5,310,858.00                     | 717,774.49                    | 13.52%         | 1,047,781.07                  | (330,006.58)                 | -31.50%             |
| Instruction and Curriculum Development Services          | 6300    | 2,737,803.00                     | 2,737,803.00                     | 454,209.51                    | 16.59%         | 541,928.16                    | (87,718.65)                  | -16.19%             |
| Instructional Staff Training Services                    | 6400    | 1,690,437.00                     | 1,690,437.00                     | 185,895.37                    | 11.00%         | 290,868.84                    | (104,973.47)                 | -36.09%             |
| Instruction Related Technolgy                            | 6500    | 2,386,792.00                     | 2,386,792.00                     | 600,671.95                    | 25.17%         | 360,195.74                    | 240,476.21                   | 66.76%              |
| Board                                                    | 7100    | 1,041,745.00                     | 1,041,745.00                     | 118,271.36                    | 11.35%         | 177,172.33                    | (58,900.97)                  | -33.25%             |
| General Administration                                   | 7200    | 1,585,398.00                     | 1,585,398.00                     | 309,892.82                    | 19.55%         | 422,100.89                    | (112,208.07)                 | -26.58%             |
| School Administration                                    | 7300    | 16,604,332.00                    | 16,604,332.00                    | 3,633,065.52                  | 21.88%         | 3,736,368.86                  | (103,303.34)                 | -2.76%              |
| Facilities Acquisition and Construction                  | 7410    | 0.00                             | 0.00                             | 106,240.00                    |                | 0.00                          | 106,240.00                   | 100.00%             |
| Fiscal Services                                          | 7500    | 1,893,506.00                     | 1,893,506.00                     | 461,632.47                    | 24.38%         | 490,274.29                    | (28,641.82)                  | -5.84%              |
| Food Services                                            | 7600    | 0.00                             | 0.00                             | 0.00                          |                |                               | 0.00                         | 0.000               |
| Central Services                                         | 7700    | 5,635,474.00                     | 5,635,474.00                     | 1,310,295.88                  | 23.25%         | 1,434,894.88                  | (124,599.00)                 | -8.68%              |
| Pupil Transportation Services                            | 7800    | 16,266,625.00                    | 16,266,625.00                    | 2,797,560.43                  | 17.20%         | 2,747,375.49                  | 50,184.94                    | 1.83%               |
| Operation of Plant                                       | 7900    | 34,027,142.00                    | 34,027,142.00                    | 7,055,283.13                  | 20.73%         | 7,231,601.28                  | (176,318.15)                 | -2.44%              |
| Maintenance of Plant                                     | 8100    | 15,826,879.00                    | 15,826,879.00                    | 3,944,508.26                  | 24.92%         | 4,456,682.27                  | (512,174.01)                 | -11.49%             |
| Administrative Tech Services                             | 8200    | 2,039,302.00                     | 2,039,302.00                     | 751,503.10                    | 36.85%         | 944,906.67                    | (193,403.57)                 | -20.47%             |
| Community Services                                       | 9100    | 1,727,277.00                     | 1,727,277.00                     | 227,533.50                    | 13.17%         | 239,301.84                    | (11,768.34)                  | -4.92%              |
| Debt Service                                             | 9200    |                                  |                                  |                               |                |                               | 0.00                         |                     |
| Total Expenditures                                       |         | 364,769,965.00                   | 364,769,965.00                   | 68,803,748.14                 | 18.86%         | 63,423,159.69                 | 5,380,588.45                 | 8.48%               |
| Excess (Deficiency) of Revenues Over (Under) Expenditure | s       | (32,913,857.00)                  | (32,913,857.00)                  | (48,564,528.59)               | 147.55%        | (45,121,994.72)               | (3,442,533.87)               | 7.63%               |
| OTHER FINANCING SOURCES (USES)                           |         |                                  |                                  |                               |                |                               |                              |                     |
| Other Financing Sources                                  | 3700    |                                  |                                  | 3,808.22                      |                | 4,165.06                      | (356.84)                     | -8.57%              |
| Transfers In                                             | 3600    | 19,643,296.00                    | 19,643,296.00                    | 584,880.00                    | 2.98%          | 4,868,880.21                  | (4,284,000.21)               | -87.99%             |
| Transfers Out                                            | 9700    | (550,279.00)                     | (550,279.00)                     | 0.00                          | 0.00%          | 0.00                          | 0.00                         |                     |
| Total Other Financing Sources (Uses)                     |         | 19,093,017.00                    | 19,093,017.00                    | 588,688.22                    | 3.08%          | 4,873,045.27                  | (4,284,357.05)               | -87.92%             |
| Net Change in Fund Balances                              |         | (13,820,840.00)                  | (13,820,840.00)                  | (47,975,840.37)               |                | (40,248,949.45)               | (7,726,890.92)               | 19.20%              |
| Fund Balances, Prior Year                                | 2800    | 64,841,681.00                    | 64,841,681.00                    | 64,841,681.00                 |                | 66,902,632.34                 | (2,060,951.34)               | -3.08%              |
| Adjustment to Fund Balances                              | 2891    |                                  | 0.00                             |                               |                |                               |                              |                     |
| Fund Balances, Current Year                              | 2700    | 51,020,841.00                    | 51,020,841.00                    | 16,865,840.63                 | 33.06%         | 26,653,682.89                 | (9,787,842.26)               | -36.72%             |