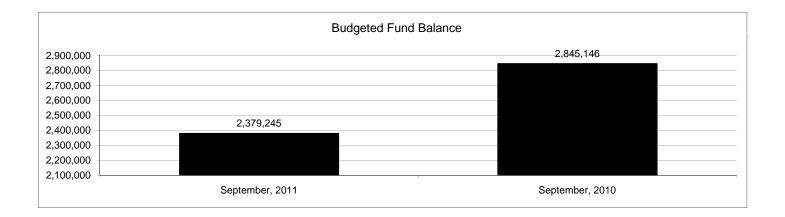

|                                                          | Food Service |               |               |              |                |              |                     |                     |  |  |
|----------------------------------------------------------|--------------|---------------|---------------|--------------|----------------|--------------|---------------------|---------------------|--|--|
| The School District of Sarasota County, FL               |              |               |               |              |                |              |                     |                     |  |  |
| Revenue & Expenditures - Budget And Actual               | Account      | Budgeted      |               | Actual       | Percentage of  | Prior YTD    | Differnece          | %                   |  |  |
| September 30, 2011                                       | Number       | Original      | Current       | Amounts      | Current Budget | Actual       | Increase/(Decrease) | Increase/(Decrease) |  |  |
| REVENUES                                                 |              |               |               |              |                |              |                     |                     |  |  |
| Federal Direct                                           | 3100         |               |               |              |                |              |                     |                     |  |  |
| Federal Through State                                    | 3200         | 10,405,323.00 | 10,405,323.00 | 538,785.04   | 5.18%          | 544,537.50   | (5,752.46)          | -1.06%              |  |  |
| State Sources                                            | 3300         | 170,427.00    | 170,427.00    |              | 0.00%          |              | 0.00                |                     |  |  |
| Local Sources                                            | 3400         | 6,206,478.00  | 6,206,478.00  | 1,228,137.70 | 19.79%         | 1,194,415.52 | 33,722.18           | 2.82%               |  |  |
| Total Revenues                                           |              | 16,782,228.00 | 16,782,228.00 | 1,766,922.74 | 10.53%         | 1,738,953.02 | 27,969.72           | 1.61%               |  |  |
| EXPENDITURES                                             |              |               |               |              |                |              |                     |                     |  |  |
| Current:                                                 |              |               |               |              |                |              |                     |                     |  |  |
| Instruction                                              | 5000         |               |               |              |                |              |                     |                     |  |  |
| Pupil Personnel Services                                 | 6100         |               |               |              |                |              |                     |                     |  |  |
| Instructional Media Services                             | 6200         |               |               |              |                |              |                     |                     |  |  |
| Instruction and Curriculum Development Services          | 6300         |               |               |              |                |              |                     |                     |  |  |
| Instructional Staff Training Services                    | 6400         |               |               |              |                |              |                     |                     |  |  |
| Instruction Related Technolgy                            | 6500         |               |               |              |                |              |                     |                     |  |  |
| Board                                                    | 7100         |               |               |              |                |              |                     |                     |  |  |
| General Administration                                   | 7200         |               |               |              |                |              |                     |                     |  |  |
| School Administration                                    | 7300         |               |               |              |                |              |                     |                     |  |  |
| Facilities Acquisition and Construction                  | 7410         |               |               |              |                |              |                     |                     |  |  |
| Fiscal Services                                          | 7500         |               |               |              |                |              |                     |                     |  |  |
| Food Services                                            | 7600         | 16,147,793.00 | 16,147,793.00 | 1,529,848.71 | 9.47%          | 2,633,718.10 | (1,103,869.39)      | -41.91%             |  |  |
| Central Services                                         | 7700         |               |               |              |                |              |                     |                     |  |  |
| Pupil Transportation Services                            | 7800         |               |               |              |                |              |                     |                     |  |  |
| Operation of Plant                                       | 7900         |               |               |              |                |              |                     |                     |  |  |
| Maintenance of Plant                                     | 8100         |               |               |              |                |              |                     |                     |  |  |
| Administrative Tech Services                             | 8200         |               |               |              |                |              |                     |                     |  |  |
| Community Services                                       | 9100         |               |               |              |                |              |                     |                     |  |  |
| Debt Service                                             | 9200         |               |               |              |                |              |                     |                     |  |  |
| Total Expenditures                                       |              | 16,147,793.00 | 16,147,793.00 | 1,529,848.71 | 9.47%          | 2,633,718.10 | (1,103,869.39)      | -41.91%             |  |  |
| Excess (Deficiency) of Revenues Over (Under) Expenditure | s            | 634,435.00    | 634,435.00    | 237,074.03   | 37.37%         | (894,765.08) | 1,131,839.11        | -126.50%            |  |  |
| OTHER FINANCING SOURCES (USES)                           |              |               |               |              |                |              |                     |                     |  |  |
| Long-term Debt Proceeds & Sales of Capital Assets        | 3700         |               |               |              |                |              | 0.00                |                     |  |  |
| Transfers In                                             | 3600         |               |               |              |                |              | 0.00                |                     |  |  |
| Transfers Out                                            | 9700         |               |               |              |                |              | 0.00                |                     |  |  |
| Total Other Financing Sources (Uses)                     |              | 0.00          | 0.00          | 0.00         |                | 0.00         | 0.00                |                     |  |  |
| Net Change in Fund Balances                              |              | 634,435.00    | 634,435.00    | 237,074.03   |                | (894,765.08) | 1,131,839.11        | -126.50%            |  |  |
| Fund Balances, Prior Year                                | 2800         | 1,744,810.00  | 1,744,810.00  | 1,744,809.23 |                | 1,998,235.48 | (253,426.25)        | -12.68%             |  |  |
| Adjustment to Fund Balances                              | 2891         | ,. ,          | ,. ,          | ,. ,         |                | ,,,,         | ( , -===)           | ,.                  |  |  |
| Fund Balances, Current Year                              | 2700         | 2,379,245.00  | 2,379,245.00  | 1,981,883.26 |                | 1,103,470.40 | 878,412.86          | 79.60%              |  |  |