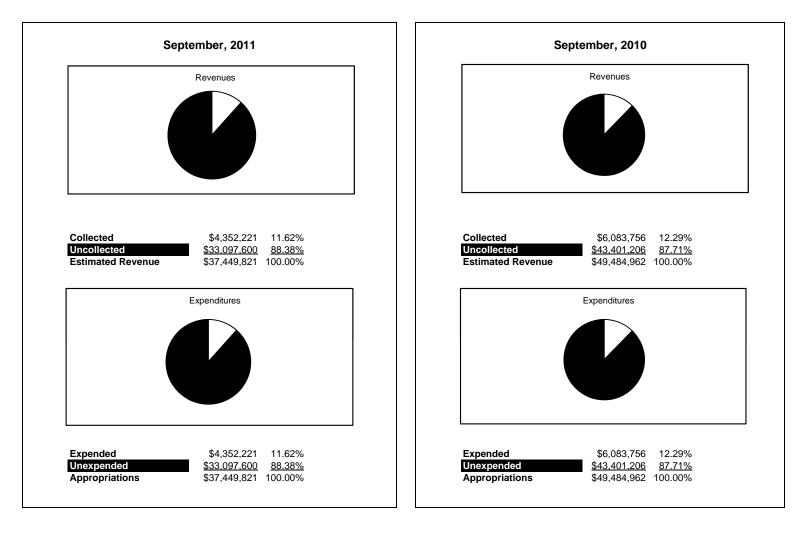

|                                                          | Special Revenue |               |               |              |                |              |                     |                     |
|----------------------------------------------------------|-----------------|---------------|---------------|--------------|----------------|--------------|---------------------|---------------------|
| The School District of Sarasota County, FL               |                 |               |               |              |                |              |                     |                     |
| Revenue & Expenditures - Budget And Actual               | Account         | Budgeted      |               | Actual       | Percentage of  | Prior YTD    | Differnece          | %                   |
| September 30, 2011                                       | Number          | Original      | Current       | Amounts      | Current Budget | Actual       | Increase/(Decrease) | Increase/(Decrease) |
| REVENUES                                                 |                 |               |               |              |                |              |                     |                     |
| Federal Direct                                           | 3100            | 2,785,613.00  | 2,785,613.00  | 424,017.47   | 15.22%         | 311,966.35   | 112,051.12          | 35.92%              |
| Federal Through State                                    | 3200            | 33,526,362.00 | 33,526,362.00 | 3,928,203.89 | 11.72%         | 5,632,076.52 | (1,703,872.63)      | -30.25%             |
| State Sources                                            | 3300            |               |               |              |                |              |                     |                     |
| Local Sources                                            | 3400            | 1,137,846.00  | 1,137,846.00  |              | 0.00%          | 139,713.17   | (139,713.17)        | -100.00%            |
| Total Revenues                                           |                 | 37,449,821.00 | 37,449,821.00 | 4,352,221.36 | 11.62%         | 6,083,756.04 | (1,731,534.68)      | -28.46%             |
| EXPENDITURES                                             |                 |               |               |              |                |              |                     |                     |
| Current:                                                 |                 |               |               |              |                |              |                     |                     |
| Instruction                                              | 5000            | 25,296,770.00 | 25,296,770.00 | 2,797,404.66 | 11.06%         | 3,559,420.82 | (762,016.16)        | -21.41%             |
| Pupil Personnel Services                                 | 6100            | 3,183,644.00  | 3,183,644.00  | 390,275.92   | 12.26%         | 857,960.78   | (467,684.86)        | -54.51%             |
| Instructional Media Services                             | 6200            |               |               |              |                | 157,373.00   | (157,373.00)        |                     |
| Instruction and Curriculum Development Services          | 6300            | 1,326,494.00  | 1,326,494.00  | 197,424.26   | 14.88%         | 212,518.14   | (15,093.88)         | -7.10%              |
| Instructional Staff Training Services                    | 6400            | 4,537,064.00  | 4,537,064.00  | 471,168.15   | 10.38%         | 720,726.24   | (249,558.09)        | -34.63%             |
| Instruction Related Technolgy                            | 6500            |               |               | 398.32       |                |              | 398.32              | 100.00%             |
| Board                                                    | 7100            |               |               |              |                |              | 0.00                |                     |
| General Administration                                   | 7200            | 782,195.00    | 782,195.00    | 128,086.44   | 16.38%         | 182,616.55   | (54,530.11)         | -29.86%             |
| School Administration                                    | 7300            |               |               |              |                |              | 0.00                | 100.00%             |
| Facilities Acquisition and Construction                  | 7410            |               |               |              |                | 112,832.94   | (112,832.94)        | -100.00%            |
| Fiscal Services                                          | 7500            | 52,388.00     | 52,388.00     | 9,715.62     | 18.55%         |              | 9,715.62            | 100.00%             |
| Food Services                                            | 7600            |               |               |              |                |              | 0.00                |                     |
| Central Services                                         | 7700            | 889,157.00    | 889,157.00    | 53,690.26    | 6.04%          | 22,824.08    | 30,866.18           | 135.24%             |
| Pupil Transportation Services                            | 7800            | 596,741.00    | 596,741.00    | 15,787.76    | 2.65%          | 4,725.00     | 11,062.76           | 234.13%             |
| Operation of Plant                                       | 7900            | 11,286.00     | 11,286.00     |              | 0.00%          | 150,540.73   | (150,540.73)        | -100.00%            |
| Maintenance of Plant                                     | 8100            |               |               |              |                |              | 0.00                | -100.00%            |
| Administrative Tech Services                             | 8200            |               |               |              |                |              |                     |                     |
| Community Services                                       | 9100            | 774,082.00    | 774,082.00    | 288,269.97   | 37.24%         | 102,217.76   | 186,052.21          | 182.02%             |
| Debt Service                                             | 9200            |               |               |              |                |              |                     |                     |
| Total Expenditures                                       |                 | 37,449,821.00 | 37,449,821.00 | 4,352,221.36 | 11.62%         | 6,083,756.04 | (1,731,534.68)      | -28.46%             |
| Excess (Deficiency) of Revenues Over (Under) Expenditure | s               | 0.00          | 0.00          | 0.00         |                | 0.00         | 0.00                |                     |
| OTHER FINANCING SOURCES (USES)                           |                 |               |               |              |                |              |                     |                     |
| Long-term Debt Proceeds & Sales of Capital Assets        | 3700            |               |               |              |                |              |                     |                     |
| Transfers In                                             | 3600            |               |               |              |                |              |                     |                     |
| Transfers Out                                            | 9700            |               |               |              |                |              |                     |                     |
| Total Other Financing Sources (Uses)                     |                 | 0.00          | 0.00          | 0.00         |                | 0.00         | 0.00                |                     |
| Net Change in Fund Balances                              |                 | 0.00          | 0.00          | 0.00         |                | 0.00         | 0.00                |                     |
| Fund Balances, Prior Year                                | 2800            | 0.00          | 0.00          | 0.00         |                | 0.00         | 0.00                |                     |
| Adjustment to Fund Balances                              | 2891            |               |               |              |                |              |                     |                     |
| Fund Balances, Current Year                              | 2700            | 0.00          | 0.00          | 0.00         |                | 0.00         | 0.00                |                     |

# **Special Revenue Fund**