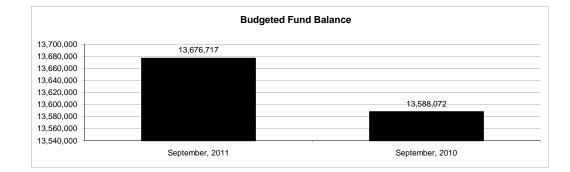

|                                                          | Internal Service Fund |                |                                      |               |                |                                      |                     |                     |  |  |
|----------------------------------------------------------|-----------------------|----------------|--------------------------------------|---------------|----------------|--------------------------------------|---------------------|---------------------|--|--|
| The School District of Sarasota County, FL               |                       |                |                                      |               |                |                                      |                     |                     |  |  |
| Revenue & Expenditures - Budget And Actual               | Account               | Budgeted       |                                      | Actual        | Percentage of  | Prior YTD                            | Differnece          | %                   |  |  |
| September 30, 2011                                       | Number                | Original       | Current                              | Amounts       | Current Budget | Actual                               | Increase/(Decrease) | Increase/(Decrease) |  |  |
| REVENUES                                                 |                       |                |                                      |               |                |                                      |                     |                     |  |  |
| Federal Direct                                           | 3100                  |                |                                      |               |                |                                      |                     |                     |  |  |
| Federal Through State                                    | 3200                  |                |                                      |               |                |                                      |                     |                     |  |  |
| State Sources                                            | 3300                  |                |                                      |               |                |                                      |                     |                     |  |  |
| Local Sources                                            | 3400                  | 5,089,850.00   | 5,089,850.00                         | 866,664.64    | 17.03%         | 652,626.34                           | 214,038.30          | 32.80%              |  |  |
| Total Revenues                                           |                       | 5,089,850.00   | 5,089,850.00                         | 866,664.64    | 17.03%         | 652,626.34                           | 214,038.30          | 32.80%              |  |  |
| EXPENDITURES                                             |                       |                |                                      |               |                |                                      |                     |                     |  |  |
| Current:                                                 |                       |                |                                      |               |                |                                      |                     |                     |  |  |
| Instruction                                              | 5000                  |                |                                      |               |                |                                      |                     |                     |  |  |
| Pupil Personnel Services                                 | 6100                  |                |                                      |               |                |                                      |                     |                     |  |  |
| Instructional Media Services                             | 6200                  |                |                                      |               |                |                                      |                     |                     |  |  |
| Instruction and Curriculum Development Services          | 6300                  |                |                                      |               |                |                                      |                     |                     |  |  |
| Instructional Staff Training Services                    | 6400                  |                |                                      |               |                |                                      |                     |                     |  |  |
| Instruction Related Technolgy                            | 6500                  |                |                                      |               |                |                                      |                     |                     |  |  |
| Board                                                    | 7100                  |                |                                      |               |                |                                      |                     |                     |  |  |
| General Administration                                   | 7200                  |                |                                      |               |                |                                      |                     |                     |  |  |
| School Administration                                    | 7300                  |                |                                      |               |                |                                      |                     |                     |  |  |
| Facilities Acquisition and Construction                  | 7410                  |                |                                      |               |                |                                      |                     |                     |  |  |
| Fiscal Services                                          | 7500                  |                |                                      |               |                |                                      |                     |                     |  |  |
| Food Services                                            | 7600                  |                |                                      |               |                |                                      |                     |                     |  |  |
| Central Services                                         | 7700                  | 6,143,200.00   | 6,143,200.00                         | 1,674,270.40  | 27.25%         | 1,296,675.87                         | 377,594.53          | 29.12%              |  |  |
| Pupil Transportation Services                            | 7800                  |                |                                      |               |                |                                      |                     |                     |  |  |
| Operation of Plant                                       | 7900                  |                |                                      |               |                |                                      |                     |                     |  |  |
| Maintenance of Plant                                     | 8100                  |                |                                      |               |                |                                      |                     |                     |  |  |
| Administrative Tech Services                             | 8200                  |                |                                      |               |                |                                      |                     |                     |  |  |
| Community Services                                       | 9100                  |                |                                      |               |                |                                      |                     |                     |  |  |
| Debt Service                                             | 9200                  |                |                                      |               |                |                                      |                     |                     |  |  |
| Total Expenditures                                       |                       | 6,143,200.00   | 6,143,200.00                         | 1,674,270.40  | 27.25%         | 1,296,675.87                         | 377,594.53          | 29.12%              |  |  |
| Excess (Deficiency) of Revenues Over (Under) Expenditure | s                     | (1,053,350.00) | (1,053,350.00)                       | (807,605.76)  | 76.67%         | (644,049.53)                         | (163,556.23)        | 25.39%              |  |  |
| OTHER FINANCING SOURCES (USES)                           |                       |                |                                      |               |                |                                      |                     |                     |  |  |
| Long-term Debt Proceeds & Sales of Capital Assets        | 3700                  |                |                                      |               |                |                                      |                     |                     |  |  |
| Transfers In                                             | 3600                  | 550,279.00     | 550,279.00                           |               | 0.00%          | 0.00                                 | 0.00                | 100.00%             |  |  |
| Transfers Out                                            | 9700                  | ,              | ,                                    |               |                |                                      |                     |                     |  |  |
| Total Other Financing Sources (Uses)                     |                       | 550,279.00     | 550,279.00                           | 0.00          |                | 0.00                                 | 0.00                |                     |  |  |
| Change in Net Assets                                     |                       | (503,071.00)   | (503,071.00)                         | (807,605.76)  |                | (644,049.53)                         | (163,556.23)        | 25.39%              |  |  |
| Net Assets. Prior Year                                   | 2800                  | 14,179,788.00  | 14,179,788.00                        | 14,179,790.46 |                | 15.923.099.54                        | (1.743.309.08)      | -10.95%             |  |  |
| Adjustment to Net Assets                                 | 2891                  |                | ,_,,,,,,,,,,,,,,,,,,,,,,,,,,,,,,,,,, |               |                | ,,,,,,,,,,,,,,,,,,,,,,,,,,,,,,,,,,,, | (1,7.10,009,009)    | 10.5570             |  |  |
| Net Assets, Current Year                                 | 2700                  | 13,676,717.00  | 13,676,717.00                        | 13,372,184.70 |                | 15,279,050.01                        | (1,906,865.31)      | -12.48%             |  |  |