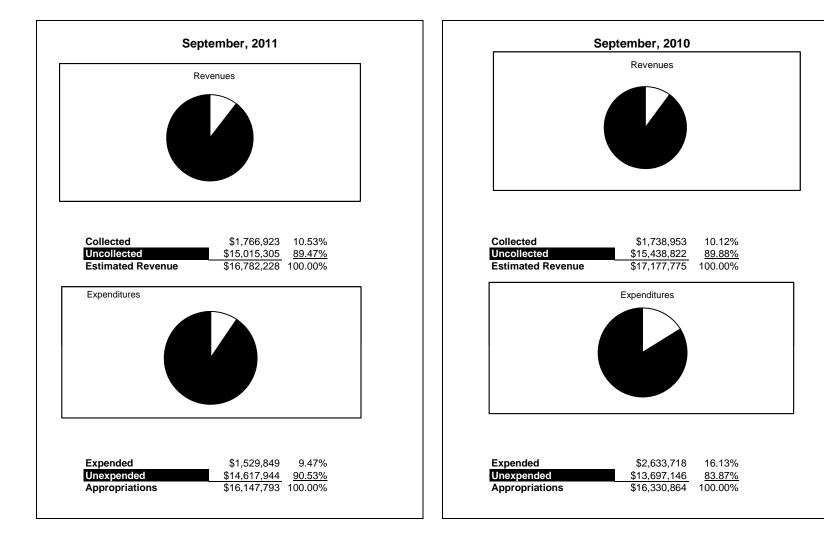

|                                                          | Food Service |               |               |              |                |              |                     |                     |  |  |
|----------------------------------------------------------|--------------|---------------|---------------|--------------|----------------|--------------|---------------------|---------------------|--|--|
| The School District of Sarasota County, FL               |              |               |               |              |                |              |                     |                     |  |  |
| Revenue & Expenditures - Budget And Actual               | Account      | Budgeted      |               | Actual       | Percentage of  | Prior YTD    | Differnece          | %                   |  |  |
| September 30, 2011                                       | Number       | Original      | Current       | Amounts      | Current Budget | Actual       | Increase/(Decrease) | Increase/(Decrease) |  |  |
| REVENUES                                                 |              |               |               |              |                |              |                     |                     |  |  |
| Federal Direct                                           | 3100         |               |               |              |                |              |                     |                     |  |  |
| Federal Through State                                    | 3200         | 10,405,323.00 | 10,405,323.00 | 538,785.04   | 5.18%          | 544,537.50   | (5,752.46)          | -1.06%              |  |  |
| State Sources                                            | 3300         | 170,427.00    | 170,427.00    |              | 0.00%          |              | 0.00                |                     |  |  |
| Local Sources                                            | 3400         | 6,206,478.00  | 6,206,478.00  | 1,228,137.70 | 19.79%         | 1,194,415.52 | 33,722.18           | 2.82%               |  |  |
| Total Revenues                                           |              | 16,782,228.00 | 16,782,228.00 | 1,766,922.74 | 10.53%         | 1,738,953.02 | 27,969.72           | 1.61%               |  |  |
| EXPENDITURES                                             |              |               |               |              |                |              |                     |                     |  |  |
| Current:                                                 |              |               |               |              |                |              |                     |                     |  |  |
| Instruction                                              | 5000         |               |               |              |                |              |                     |                     |  |  |
| Pupil Personnel Services                                 | 6100         |               |               |              |                |              |                     |                     |  |  |
| Instructional Media Services                             | 6200         |               |               |              |                |              |                     |                     |  |  |
| Instruction and Curriculum Development Services          | 6300         |               |               |              |                |              |                     |                     |  |  |
| Instructional Staff Training Services                    | 6400         |               |               |              |                |              |                     |                     |  |  |
| Instruction Related Technolgy                            | 6500         |               |               |              |                |              |                     |                     |  |  |
| Board                                                    | 7100         |               |               |              |                |              |                     |                     |  |  |
| General Administration                                   | 7200         |               |               |              |                |              |                     |                     |  |  |
| School Administration                                    | 7300         |               |               |              |                |              |                     |                     |  |  |
| Facilities Acquisition and Construction                  | 7410         |               |               |              |                |              |                     |                     |  |  |
| Fiscal Services                                          | 7500         |               |               |              |                |              |                     |                     |  |  |
| Food Services                                            | 7600         | 16,147,793.00 | 16,147,793.00 | 1,529,848.71 | 9.47%          | 2,633,718.10 | (1,103,869.39)      | -41.91%             |  |  |
| Central Services                                         | 7700         |               |               |              |                |              |                     |                     |  |  |
| Pupil Transportation Services                            | 7800         |               |               |              |                |              |                     |                     |  |  |
| Operation of Plant                                       | 7900         |               |               |              |                |              |                     |                     |  |  |
| Maintenance of Plant                                     | 8100         |               |               |              |                |              |                     |                     |  |  |
| Administrative Tech Services                             | 8200         |               |               |              |                |              |                     |                     |  |  |
| Community Services                                       | 9100         |               |               |              |                |              |                     |                     |  |  |
| Debt Service                                             | 9200         |               |               |              |                |              |                     |                     |  |  |
| Total Expenditures                                       |              | 16,147,793.00 | 16,147,793.00 | 1,529,848.71 | 9.47%          | 2,633,718.10 | (1,103,869.39)      | -41.91%             |  |  |
| Excess (Deficiency) of Revenues Over (Under) Expenditure | s            | 634,435.00    | 634,435.00    | 237,074.03   | 37.37%         | (894,765.08) | 1,131,839.11        | -126.50%            |  |  |
| OTHER FINANCING SOURCES (USES)                           |              |               |               |              |                |              |                     |                     |  |  |
| Long-term Debt Proceeds & Sales of Capital Assets        | 3700         |               |               |              |                |              | 0.00                |                     |  |  |
| Transfers In                                             | 3600         |               |               |              |                |              | 0.00                |                     |  |  |
| Transfers Out                                            | 9700         |               |               |              |                |              | 0.00                |                     |  |  |
| Total Other Financing Sources (Uses)                     |              | 0.00          | 0.00          | 0.00         |                | 0.00         | 0.00                |                     |  |  |
| Net Change in Fund Balances                              |              | 634,435.00    | 634,435.00    | 237,074.03   |                | (894,765.08) | 1,131,839.11        | -126.50%            |  |  |
| Fund Balances, Prior Year                                | 2800         | 1,744,810.00  | 1,744,810.00  | 1,744,809.23 |                | 1,998,235.48 | (253,426.25)        | -12.68%             |  |  |
| Adjustment to Fund Balances                              | 2891         | ,. ,          | ,. ,          | ,. ,         |                | ,,,,         | ( , -===)           | ,.                  |  |  |
| Fund Balances, Current Year                              | 2700         | 2,379,245.00  | 2,379,245.00  | 1,981,883.26 |                | 1,103,470.40 | 878,412.86          | 79.60%              |  |  |

### **Food Service Fund**

## **Food Service Fund**