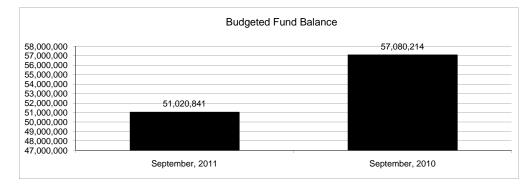

|                                                          |         | General Fund                     |                                  |                               |                |                               |                              |                     |
|----------------------------------------------------------|---------|----------------------------------|----------------------------------|-------------------------------|----------------|-------------------------------|------------------------------|---------------------|
| The School District of Sarasota County, FL               |         |                                  |                                  |                               |                |                               |                              |                     |
| Revenue & Expenditures - Budget And Actual               | Account |                                  | Amounts                          | Actual                        | Percentage of  | Prior YTD                     | Differnece                   | %                   |
| September 30, 2011                                       | Number  | Original                         | Current                          | Amounts                       | Current Budget | Actual                        | Increase/(Decrease)          | Increase/(Decrease) |
| REVENUES                                                 | 2100    | 250.002.00                       | 250.002.00                       | 50 545 62                     | 16.0.6%        | 12 126 54                     | 16 400 00                    | 20.04%              |
| Federal Direct                                           | 3100    | 350,992.00                       | 350,992.00                       | 59,545.63                     | 16.96%         | 43,136.54                     | 16,409.09                    | 38.04%              |
| Federal Through State                                    | 3200    | 1,705,139.00                     | 1,705,139.00                     | 0.00                          | 0.00%          | 245,354.63                    | (245,354.63)                 | -100.00%            |
| State Sources                                            | 3300    | 78,000,253.00                    | 78,000,253.00                    | 18,829,131.33                 | 24.14%         | 16,139,807.71                 | 2,689,323.62                 | 16.66%              |
| Local Sources                                            | 3400    | 251,799,724.00<br>331,856,108.00 | 251,799,724.00<br>331,856,108.00 | 1,350,542.59<br>20,239,219.55 | 0.54%          | 1,872,866.09<br>18,301,164.97 | (522,323.50)<br>1,938,054.58 | -27.89%<br>10.59%   |
| Total Revenues                                           |         | 331,830,108.00                   | 331,830,108.00                   | 20,239,219.55                 | 0.10%          | 18,301,104.97                 | 1,938,034.38                 | 10.39%              |
| EXPENDITURES                                             |         |                                  |                                  |                               |                |                               |                              |                     |
| Current:                                                 | -       | 224 015 600 00                   | 224.015.000.00                   | 10 707 010 17                 | 10.100/        | 25 702 246 22                 | 6 024 672 15                 | 10.27%              |
| Instruction                                              | 5000    | 234,915,690.00                   | 234,915,690.00                   | 42,727,018.47                 | 18.19%         | 35,792,346.32                 | 6,934,672.15                 | 19.37%              |
| Pupil Personnel Services                                 | 6100    | 21,080,705.00                    | 21,080,705.00                    | 3,402,391.88                  | 16.14%         | 3,509,360.76                  | (106,968.88)                 | -3.05%              |
| Instructional Media Services                             | 6200    | 5,310,858.00                     | 5,310,858.00                     | 717,774.49                    | 13.52%         | 1,047,781.07                  | (330,006.58)                 | -31.50%             |
| Instruction and Curriculum Development Services          | 6300    | 2,737,803.00                     | 2,737,803.00                     | 454,209.51                    | 16.59%         | 541,928.16                    | (87,718.65)                  | -16.19%             |
| Instructional Staff Training Services                    | 6400    | 1,690,437.00                     | 1,690,437.00                     | 185,895.37                    | 11.00%         | 290,868.84                    | (104,973.47)                 | -36.09%             |
| Instruction Related Technolgy                            | 6500    | 2,386,792.00                     | 2,386,792.00                     | 600,671.95                    | 25.17%         | 360,195.74                    | 240,476.21                   | 66.76%              |
| Board                                                    | 7100    | 1,041,745.00                     | 1,041,745.00                     | 118,271.36                    | 11.35%         | 177,172.33                    | (58,900.97)                  | -33.25%             |
| General Administration                                   | 7200    | 1,585,398.00                     | 1,585,398.00                     | 309,892.82                    | 19.55%         | 422,100.89                    | (112,208.07)                 | -26.58%             |
| School Administration                                    | 7300    | 16,604,332.00                    | 16,604,332.00                    | 3,633,065.52                  | 21.88%         | 3,736,368.86                  | (103,303.34)                 | -2.76%              |
| Facilities Acquisition and Construction                  | 7410    | 0.00                             | 0.00                             | 106,240.00                    |                | 0.00                          | 106,240.00                   | 100.00%             |
| Fiscal Services                                          | 7500    | 1,893,506.00                     | 1,893,506.00                     | 461,632.47                    | 24.38%         | 490,274.29                    | (28,641.82)                  | -5.84%              |
| Food Services                                            | 7600    | 0.00                             | 0.00                             | 0.00                          |                |                               | 0.00                         | 0.000               |
| Central Services                                         | 7700    | 5,635,474.00                     | 5,635,474.00                     | 1,310,295.88                  | 23.25%         | 1,434,894.88                  | (124,599.00)                 | -8.68%              |
| Pupil Transportation Services                            | 7800    | 16,266,625.00                    | 16,266,625.00                    | 2,797,560.43                  | 17.20%         | 2,747,375.49                  | 50,184.94                    | 1.83%               |
| Operation of Plant                                       | 7900    | 34,027,142.00                    | 34,027,142.00                    | 7,055,283.13                  | 20.73%         | 7,231,601.28                  | (176,318.15)                 | -2.44%              |
| Maintenance of Plant                                     | 8100    | 15,826,879.00                    | 15,826,879.00                    | 3,944,508.26                  | 24.92%         | 4,456,682.27                  | (512,174.01)                 | -11.49%             |
| Administrative Tech Services                             | 8200    | 2,039,302.00                     | 2,039,302.00                     | 751,503.10                    | 36.85%         | 944,906.67                    | (193,403.57)                 | -20.47%             |
| Community Services                                       | 9100    | 1,727,277.00                     | 1,727,277.00                     | 227,533.50                    | 13.17%         | 239,301.84                    | (11,768.34)                  | -4.92%              |
| Debt Service                                             | 9200    |                                  |                                  |                               |                |                               | 0.00                         |                     |
| Total Expenditures                                       |         | 364,769,965.00                   | 364,769,965.00                   | 68,803,748.14                 | 18.86%         | 63,423,159.69                 | 5,380,588.45                 | 8.48%               |
| Excess (Deficiency) of Revenues Over (Under) Expenditure | s       | (32,913,857.00)                  | (32,913,857.00)                  | (48,564,528.59)               | 147.55%        | (45,121,994.72)               | (3,442,533.87)               | 7.63%               |
| OTHER FINANCING SOURCES (USES)                           |         |                                  |                                  |                               |                |                               |                              |                     |
| Other Financing Sources                                  | 3700    |                                  |                                  | 3,808.22                      |                | 4,165.06                      | (356.84)                     | -8.57%              |
| Transfers In                                             | 3600    | 19,643,296.00                    | 19,643,296.00                    | 584,880.00                    | 2.98%          | 4,868,880.21                  | (4,284,000.21)               | -87.99%             |
| Transfers Out                                            | 9700    | (550,279.00)                     | (550,279.00)                     | 0.00                          | 0.00%          | 0.00                          | 0.00                         |                     |
| Total Other Financing Sources (Uses)                     |         | 19,093,017.00                    | 19,093,017.00                    | 588,688.22                    | 3.08%          | 4,873,045.27                  | (4,284,357.05)               | -87.92%             |
| Net Change in Fund Balances                              |         | (13,820,840.00)                  | (13,820,840.00)                  | (47,975,840.37)               |                | (40,248,949.45)               | (7,726,890.92)               | 19.20%              |
| Fund Balances, Prior Year                                | 2800    | 64,841,681.00                    | 64,841,681.00                    | 64,841,681.00                 |                | 66,902,632.34                 | (2,060,951.34)               | -3.08%              |
| Adjustment to Fund Balances                              | 2891    |                                  | 0.00                             |                               |                |                               |                              |                     |
| Fund Balances, Current Year                              | 2700    | 51,020,841.00                    | 51,020,841.00                    | 16,865,840.63                 | 33.06%         | 26,653,682.89                 | (9,787,842.26)               | -36.72%             |