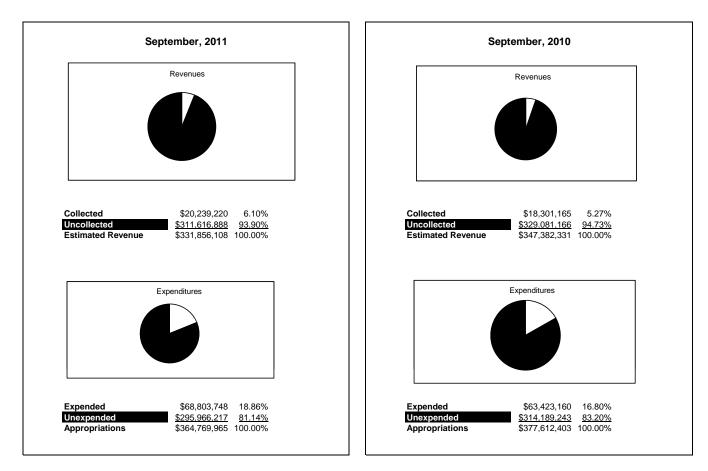

|                                                          |         | General Fund                     |                                  |                               |                |                               |                              |                     |
|----------------------------------------------------------|---------|----------------------------------|----------------------------------|-------------------------------|----------------|-------------------------------|------------------------------|---------------------|
| The School District of Sarasota County, FL               |         |                                  |                                  |                               |                |                               |                              |                     |
| Revenue & Expenditures - Budget And Actual               | Account |                                  | Amounts                          | Actual                        | Percentage of  | Prior YTD                     | Differnece                   | %                   |
| September 30, 2011                                       | Number  | Original                         | Current                          | Amounts                       | Current Budget | Actual                        | Increase/(Decrease)          | Increase/(Decrease) |
| REVENUES                                                 | 2100    | 250.002.00                       | 250.002.00                       | 50 545 62                     | 16.0.6%        | 12 126 54                     | 16 400 00                    | 20.04%              |
| Federal Direct                                           | 3100    | 350,992.00                       | 350,992.00                       | 59,545.63                     | 16.96%         | 43,136.54                     | 16,409.09                    | 38.04%              |
| Federal Through State                                    | 3200    | 1,705,139.00                     | 1,705,139.00                     | 0.00                          | 0.00%          | 245,354.63                    | (245,354.63)                 | -100.00%            |
| State Sources                                            | 3300    | 78,000,253.00                    | 78,000,253.00                    | 18,829,131.33                 | 24.14%         | 16,139,807.71                 | 2,689,323.62                 | 16.66%              |
| Local Sources                                            | 3400    | 251,799,724.00<br>331,856,108.00 | 251,799,724.00<br>331,856,108.00 | 1,350,542.59<br>20,239,219.55 | 0.54%          | 1,872,866.09<br>18,301,164.97 | (522,323.50)<br>1,938,054.58 | -27.89%<br>10.59%   |
| Total Revenues                                           |         | 331,830,108.00                   | 331,830,108.00                   | 20,239,219.55                 | 0.10%          | 18,301,104.97                 | 1,938,034.38                 | 10.39%              |
| EXPENDITURES                                             |         |                                  |                                  |                               |                |                               |                              |                     |
| Current:                                                 | -       | 224 015 600 00                   | 224.015.000.00                   | 10 707 010 17                 | 10.100/        | 25 702 246 22                 | 6 024 672 15                 | 10.27%              |
| Instruction                                              | 5000    | 234,915,690.00                   | 234,915,690.00                   | 42,727,018.47                 | 18.19%         | 35,792,346.32                 | 6,934,672.15                 | 19.37%              |
| Pupil Personnel Services                                 | 6100    | 21,080,705.00                    | 21,080,705.00                    | 3,402,391.88                  | 16.14%         | 3,509,360.76                  | (106,968.88)                 | -3.05%              |
| Instructional Media Services                             | 6200    | 5,310,858.00                     | 5,310,858.00                     | 717,774.49                    | 13.52%         | 1,047,781.07                  | (330,006.58)                 | -31.50%             |
| Instruction and Curriculum Development Services          | 6300    | 2,737,803.00                     | 2,737,803.00                     | 454,209.51                    | 16.59%         | 541,928.16                    | (87,718.65)                  | -16.19%             |
| Instructional Staff Training Services                    | 6400    | 1,690,437.00                     | 1,690,437.00                     | 185,895.37                    | 11.00%         | 290,868.84                    | (104,973.47)                 | -36.09%             |
| Instruction Related Technolgy                            | 6500    | 2,386,792.00                     | 2,386,792.00                     | 600,671.95                    | 25.17%         | 360,195.74                    | 240,476.21                   | 66.76%              |
| Board                                                    | 7100    | 1,041,745.00                     | 1,041,745.00                     | 118,271.36                    | 11.35%         | 177,172.33                    | (58,900.97)                  | -33.25%             |
| General Administration                                   | 7200    | 1,585,398.00                     | 1,585,398.00                     | 309,892.82                    | 19.55%         | 422,100.89                    | (112,208.07)                 | -26.58%             |
| School Administration                                    | 7300    | 16,604,332.00                    | 16,604,332.00                    | 3,633,065.52                  | 21.88%         | 3,736,368.86                  | (103,303.34)                 | -2.76%              |
| Facilities Acquisition and Construction                  | 7410    | 0.00                             | 0.00                             | 106,240.00                    |                | 0.00                          | 106,240.00                   | 100.00%             |
| Fiscal Services                                          | 7500    | 1,893,506.00                     | 1,893,506.00                     | 461,632.47                    | 24.38%         | 490,274.29                    | (28,641.82)                  | -5.84%              |
| Food Services                                            | 7600    | 0.00                             | 0.00                             | 0.00                          |                |                               | 0.00                         | 0.000               |
| Central Services                                         | 7700    | 5,635,474.00                     | 5,635,474.00                     | 1,310,295.88                  | 23.25%         | 1,434,894.88                  | (124,599.00)                 | -8.68%              |
| Pupil Transportation Services                            | 7800    | 16,266,625.00                    | 16,266,625.00                    | 2,797,560.43                  | 17.20%         | 2,747,375.49                  | 50,184.94                    | 1.83%               |
| Operation of Plant                                       | 7900    | 34,027,142.00                    | 34,027,142.00                    | 7,055,283.13                  | 20.73%         | 7,231,601.28                  | (176,318.15)                 | -2.44%              |
| Maintenance of Plant                                     | 8100    | 15,826,879.00                    | 15,826,879.00                    | 3,944,508.26                  | 24.92%         | 4,456,682.27                  | (512,174.01)                 | -11.49%             |
| Administrative Tech Services                             | 8200    | 2,039,302.00                     | 2,039,302.00                     | 751,503.10                    | 36.85%         | 944,906.67                    | (193,403.57)                 | -20.47%             |
| Community Services                                       | 9100    | 1,727,277.00                     | 1,727,277.00                     | 227,533.50                    | 13.17%         | 239,301.84                    | (11,768.34)                  | -4.92%              |
| Debt Service                                             | 9200    |                                  |                                  |                               |                |                               | 0.00                         |                     |
| Total Expenditures                                       |         | 364,769,965.00                   | 364,769,965.00                   | 68,803,748.14                 | 18.86%         | 63,423,159.69                 | 5,380,588.45                 | 8.48%               |
| Excess (Deficiency) of Revenues Over (Under) Expenditure | s       | (32,913,857.00)                  | (32,913,857.00)                  | (48,564,528.59)               | 147.55%        | (45,121,994.72)               | (3,442,533.87)               | 7.63%               |
| OTHER FINANCING SOURCES (USES)                           |         |                                  |                                  |                               |                |                               |                              |                     |
| Other Financing Sources                                  | 3700    |                                  |                                  | 3,808.22                      |                | 4,165.06                      | (356.84)                     | -8.57%              |
| Transfers In                                             | 3600    | 19,643,296.00                    | 19,643,296.00                    | 584,880.00                    | 2.98%          | 4,868,880.21                  | (4,284,000.21)               | -87.99%             |
| Transfers Out                                            | 9700    | (550,279.00)                     | (550,279.00)                     | 0.00                          | 0.00%          | 0.00                          | 0.00                         |                     |
| Total Other Financing Sources (Uses)                     |         | 19,093,017.00                    | 19,093,017.00                    | 588,688.22                    | 3.08%          | 4,873,045.27                  | (4,284,357.05)               | -87.92%             |
| Net Change in Fund Balances                              |         | (13,820,840.00)                  | (13,820,840.00)                  | (47,975,840.37)               |                | (40,248,949.45)               | (7,726,890.92)               | 19.20%              |
| Fund Balances, Prior Year                                | 2800    | 64,841,681.00                    | 64,841,681.00                    | 64,841,681.00                 |                | 66,902,632.34                 | (2,060,951.34)               | -3.08%              |
| Adjustment to Fund Balances                              | 2891    |                                  | 0.00                             |                               |                |                               |                              |                     |
| Fund Balances, Current Year                              | 2700    | 51,020,841.00                    | 51,020,841.00                    | 16,865,840.63                 | 33.06%         | 26,653,682.89                 | (9,787,842.26)               | -36.72%             |